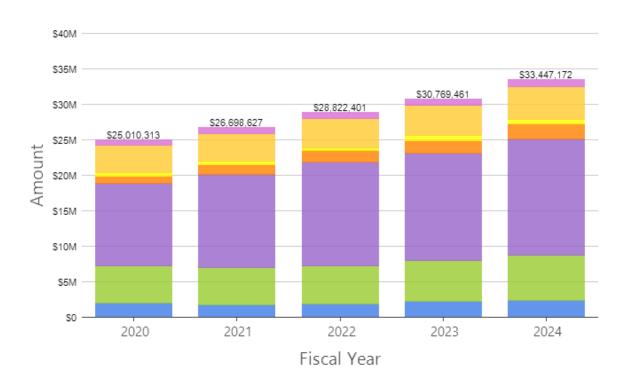

General Government

GF Debt Service

## Data Analytics and Resources Bureau

General Fund Expenditures
Data current as of 02/26/2025

## Town of Hanson

Public Safety

Unclassified

| Fund               | 2020       | 2021       | 2022       | 2023       | 2024       |
|--------------------|------------|------------|------------|------------|------------|
| General Government | 2,021,322  | 1,802,234  | 1,818,945  | 2,297,899  | 2,370,909  |
| Public Safety      | 5,275,925  | 5,231,161  | 5,430,641  | 5,729,583  | 6,318,293  |
| Education          | 11,519,411 | 13,110,288 | 14,682,796 | 15,148,920 | 16,440,505 |
| Public Works       | 1,112,263  | 1,370,270  | 1,528,498  | 1,674,799  | 2,177,932  |
| GF Debt Service    | 489,518    | 486,845    | 462,813    | 794,526    | 547,698    |
| Unclassified       | 3,799,596  | 3,929,163  | 4,094,823  | 4,268,141  | 4,646,297  |
| Other              | 792,278    | 768,666    | 803,885    | 855,593    | 945,538    |
| Fiscal Year Totals | 25,010,313 | 26,698,627 | 28,822,401 | 30,769,461 | 33,447,172 |

Education

Public Works