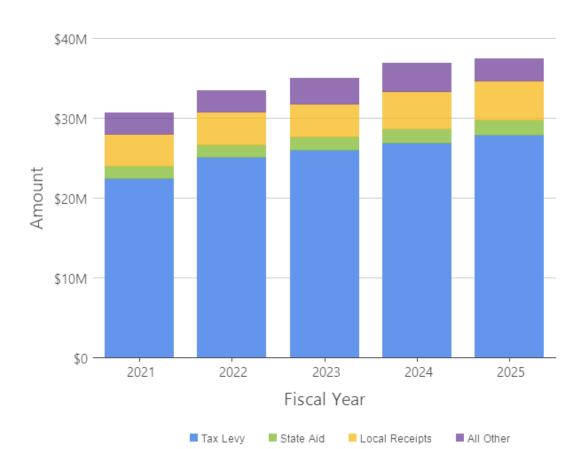

## Data Analytics and Resources Bureau

Revenue by Source Without Enterprise and CPA Funds
Data current as of 02/26/2025

## Town of Hanson

| Revenue Source | 2021       | 2022       | 2023       | 2024       | 2025       |
|----------------|------------|------------|------------|------------|------------|
| Tax Levy       | 22,410,174 | 25,104,104 | 25,947,201 | 26,871,390 | 27,924,216 |
| State Aid      | 1,542,090  | 1,588,779  | 1,686,775  | 1,761,054  | 1,839,399  |
| Local Receipts | 4,019,466  | 4,033,872  | 4,144,863  | 4,657,352  | 4,877,035  |
| All Other      | 2,684,843  | 2,727,468  | 3,276,563  | 3,579,107  | 2,769,193  |
| Total Receipts | 30,656,573 | 33,454,223 | 35,055,403 | 36,868,903 | 37,409,844 |
|                |            |            |            |            |            |